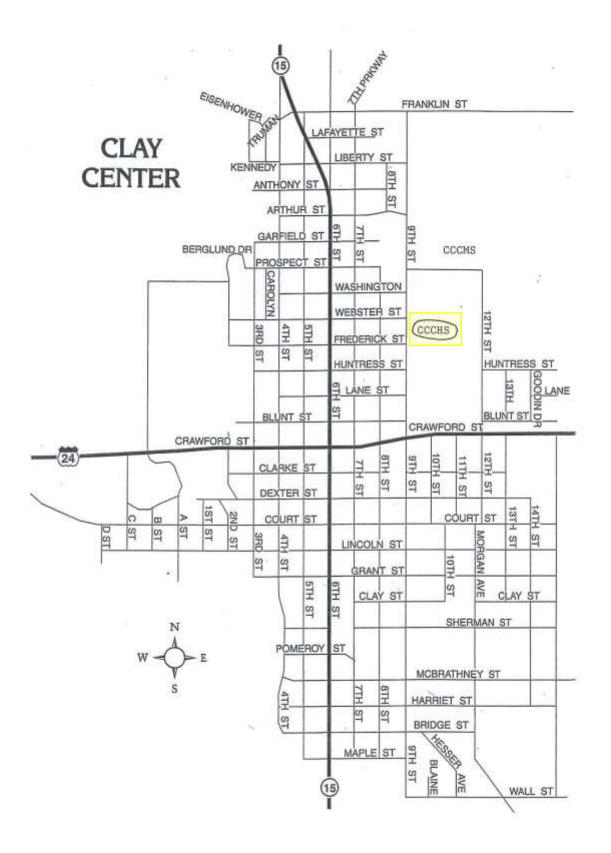

Maps of Clay Center and the school can be found on page 2 and 3.

| Table of Contents      |                       |      |  |
|------------------------|-----------------------|------|--|
|                        | Room Locations        |      |  |
| Event                  | Location              | Page |  |
| Dance                  | Gym                   | 8    |  |
| Demonstrations: Junior | Room 6                | 4-5  |  |
| Demonstrations: Senior | Room 7                | 5    |  |
| Drama: Readings        | Room 9                | 7    |  |
| Drama: Skits           | Auditorium            | 7    |  |
| Drama: Solo Acting     | Auditorium            | 8    |  |
| Gavel Games            | Room 1                | 4    |  |
| Model Meetings         | Library               | 4    |  |
| Music: Instrumental    | Band Room             | 9-10 |  |
| Music: Vocal           | Choir Room            | 10   |  |
| Other Talent           | Gym                   | 9    |  |
| Project Talks          | Room 12               | 6    |  |
| Public Speaking        | Room 11               | 6-7  |  |
| Agent Work Room        | Room 4                |      |  |
| Dining Area            | Commons Area          |      |  |
| Food Stand             | Commons Area          |      |  |
| Gathering Area         | Commons Area          |      |  |
| Preparation Room Rooms | 5, 10, 13, 15, and 22 |      |  |