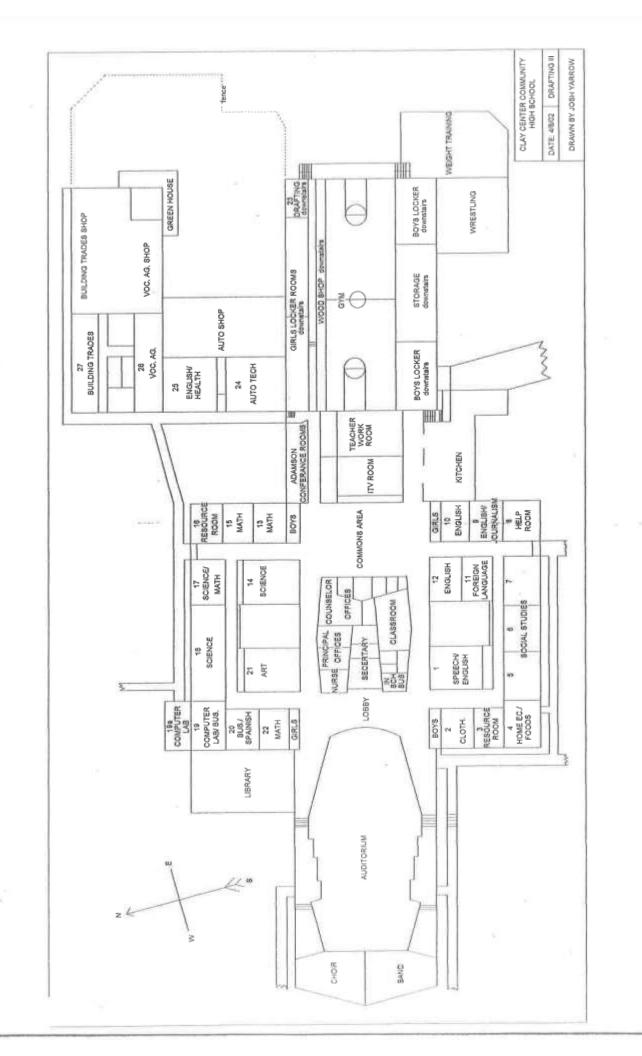

Maps of Clay Center and the school can be found on page 2 and 3.

| Table of Contents      |                       |      |  |
|------------------------|-----------------------|------|--|
|                        | Room Locations        |      |  |
| Event                  | Location              | Page |  |
| Dance                  | Gym                   | 8    |  |
| Demonstrations: Junior | Room 6                | 4-5  |  |
| Demonstrations: Senior | Room 7                | 5    |  |
| Drama: Readings        | Room 9                | 7    |  |
| Drama: Skits           | Auditorium            | 7    |  |
| Drama: Solo Acting     | Auditorium            | 8    |  |
| Gavel Games            | Room 1                | 4    |  |
| Model Meetings         | Library               | 4    |  |
| Music: Instrumental    | Band Room             | 9-10 |  |
| Music: Vocal           | Choir Room            | 10   |  |
| Other Talent           | Gym                   | 9    |  |
| Project Talks          | Room 12               | 6    |  |
| Public Speaking        | Room 11               | 6-7  |  |
| Agent Work Room        | Room 4                |      |  |
| Dining Area            | Commons Area          |      |  |
| Food Stand             | Commons Area          |      |  |
| Gathering Area         | Commons Area          |      |  |
| Preparation Room Rooms | 5, 10, 13, 15, and 22 |      |  |